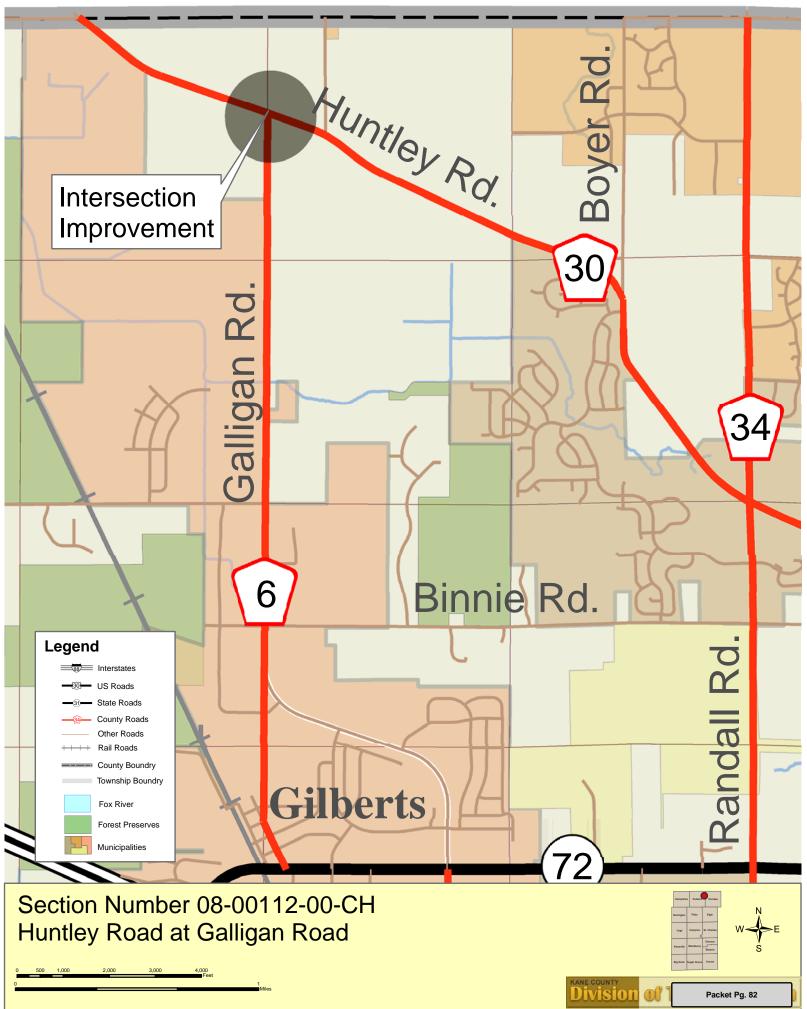

#### 8. Project Implementation

- A. Project Implementation Report
- B. **Resolution:** Approving an Intergovernmental Agreement with the State of Illinois for Phase III Construction for Huntley Road at Galligan Road, Kane County Section No. 08-00112-00-CH
- C. **Resolution:** Approving a Phase II Engineering Services Agreement with HDR Engineering, Inc. of Chicago, Illinois for Randall Road at Weld Road/US 20 Intersection Improvements, Kane County Section No. 14-00446-00-CH
- D. **Resolution:** Approving a Phase II Engineering Services Agreement with Christopher B. Burke Engineering, Ltd. for Stearns Road (Stage 5A) at Randall Road Intersection Improvement, Kane County Section No. 14-00214-28-CH
- E. **Resolution:** Approving a Phase III Construction Engineering Services Agreement with Tecma Associates, Inc. of Chicago, Illinois for Peplow Road over Tributary of Virgil Ditch No. 3, Kane County Section No. 08-00383-00-BR
- F. **Resolution:** Approving an Intergovernmental Agreement Between the Illinois State Toll Highway Authority and the County of Kane for I-88 Bridge Improvements, Kane County Section No. 17-00483-00-BR
- 9. Reports Placed On File
- **10. Executive Session**