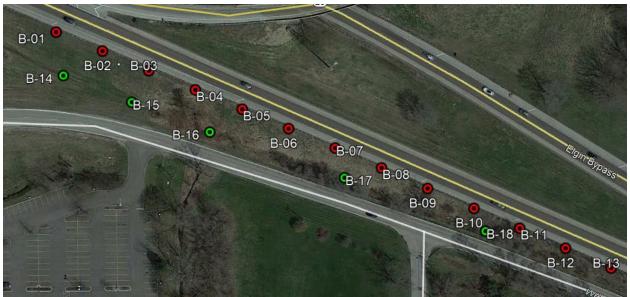

#### 8. Project Implementation

- A. Project Implementation Report
- B. **Resolution:** Approving an Intergovernmental Agreement with the State of Illinois for Phase III Construction for Huntley Road at Galligan Road, Kane County Section No. 08-00112-00-CH
- C. **Resolution:** Approving a Phase II Engineering Services Agreement with HDR Engineering, Inc. of Chicago, Illinois for Randall Road at Weld Road/US 20 Intersection Improvements, Kane County Section No. 14-00446-00-CH
- D. **Resolution:** Approving a Phase II Engineering Services Agreement with Christopher B. Burke Engineering, Ltd. for Stearns Road (Stage 5A) at Randall Road Intersection Improvement, Kane County Section No. 14-00214-28-CH
- E. **Resolution:** Approving a Phase III Construction Engineering Services Agreement with Tecma Associates, Inc. of Chicago, Illinois for Peplow Road over Tributary of Virgil Ditch No. 3, Kane County Section No. 08-00383-00-BR
- F. **Resolution:** Approving an Intergovernmental Agreement Between the Illinois State Toll Highway Authority and the County of Kane for I-88 Bridge Improvements, Kane County Section No. 17-00483-00-BR
- 9. Reports Placed On File
- **10. Executive Session**