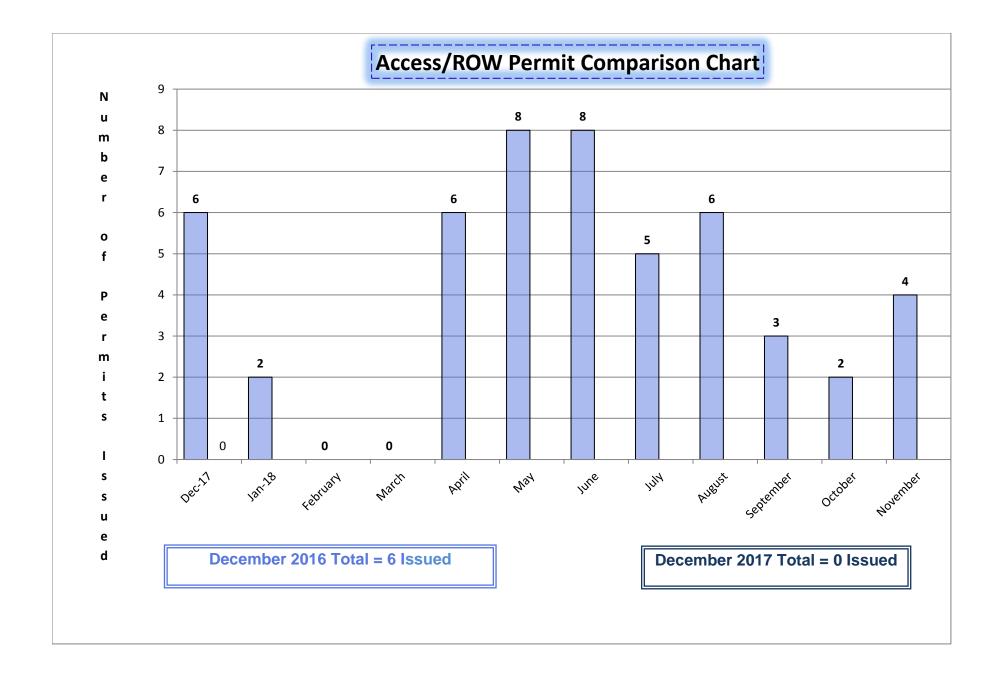

|                            |              |
| Oct                      |         |                |       |         |        |        |    |        |            |                    |                                  |            |        |        |                            |              |
| Nov                      |         |                |       |         |        |        |    |        |            |                    |                                  |            |        |        |                            |              |
| Total thru December 2017 | 8       | 0              | 0     | 0       | 0      | 0      | 0  |        | 0          | 0                  | 0                                |            | 100    | 14     | \$ 16,510.00               | \$ 6,050.00  |









## **Access Status Log**

41W011 Burlington Road, Saint Charles 60175 Phone: (630) 584-1171 Fax: (630) 584-5239

**County of Kane** 

Projects from: 9/1/2017 to 12/31/2017

| Permit Number   | Permit Type                       | Highway Name   | Development<br>Name       | Date Issued | Expiration Date | Status |
|-----------------|-----------------------------------|----------------|---------------------------|-------------|-----------------|--------|
| PLTA20170000510 | Utility Modif or New<br>Const     | Plank Rd       | Nicor                     | 09/06/2017  | 12/05/2017      | Issued |
| PLTA20170000510 | Utility Permit<br>Extension       | Plank Rd       | Nicor                     | 09/06/2017  | 03/05/2018      | Issued |
| PLTA20170000575 | Utility Modif or New<br>Const