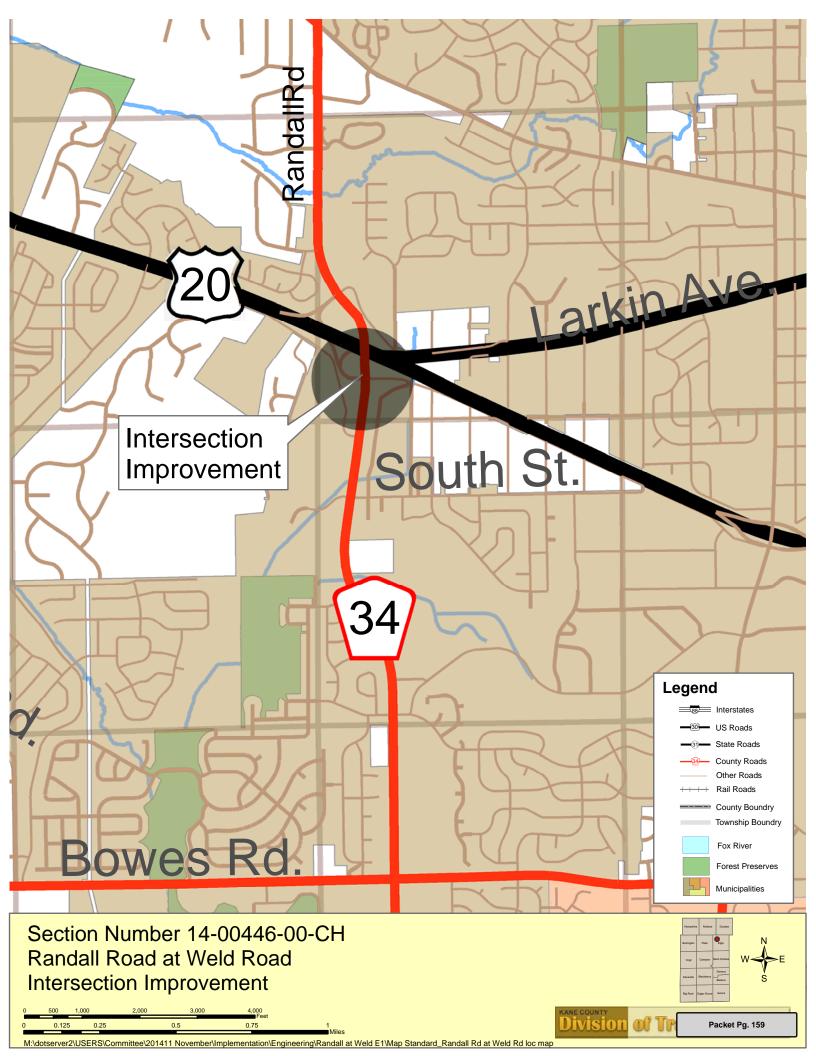

#### 8. Project Implementation

- A. Project Implementation Report
- B. **Resolution:** Approving an Intergovernmental Agreement with the State of Illinois for Phase III Construction for Huntley Road at Galligan Road, Kane County Section No. 08-00112-00-CH
- C. **Resolution:** Approving a Phase II Engineering Services Agreement with HDR Engineering, Inc. of Chicago, Illinois for Randall Road at Weld Road/US 20 Intersection Improvements, Kane County Section No. 14-00446-00-CH
- D. **Resolution:** Approving a Phase II Engineering Services Agreement with Christopher B. Burke Engineering, Ltd. for Stearns Road (Stage 5A) at Randall Road Intersection Improvement, Kane County Section No. 14-00214-28-CH
- E. **Resolution:** Approving a Phase III Construction Engineering Services Agreement with Tecma Associates, Inc. of Chicago, Illinois for Peplow Road over Tributary of Virgil Ditch No. 3, Kane County Section No. 08-00383-00-BR
- F. **Resolution:** Approving an Intergovernmental Agreement Between the Illinois State Toll Highway Authority and the County of Kane for I-88 Bridge Improvements, Kane County Section No. 17-00483-00-BR
- 9. Reports Placed On File
- **10. Executive Session**