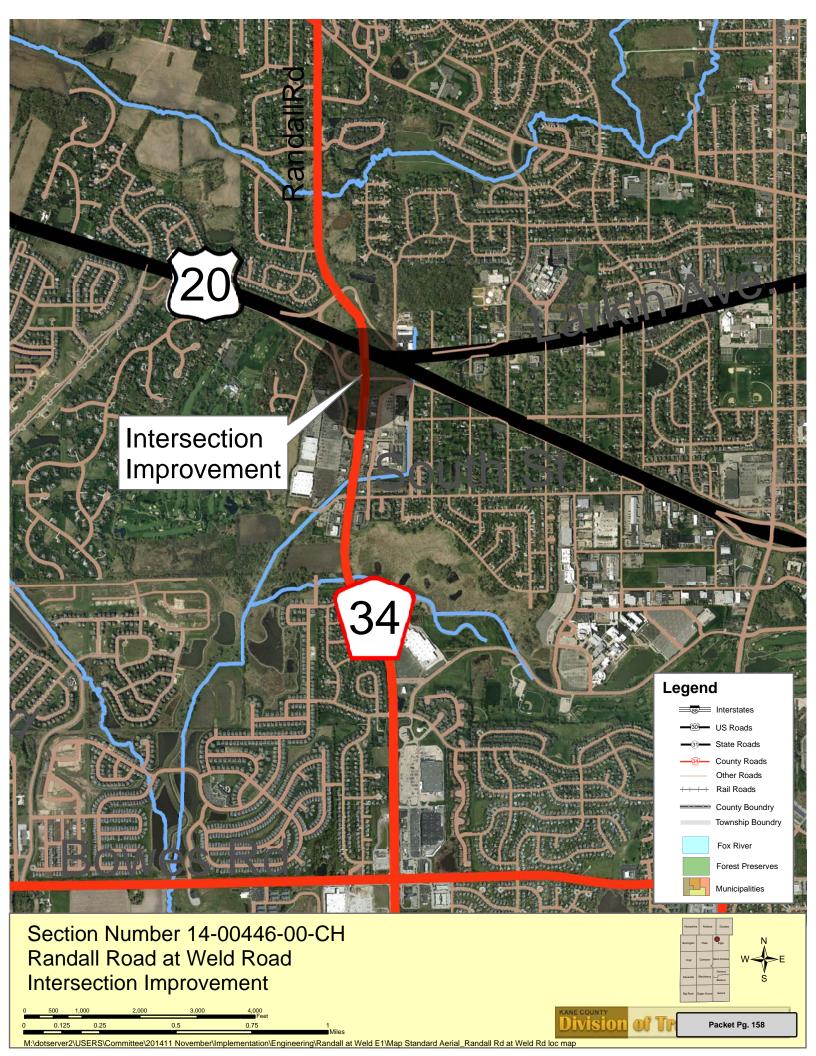

#### 8. Project Implementation

- A. Project Implementation Report
- B. **Resolution:** Approving an Intergovernmental Agreement with the State of Illinois for Phase III Construction for Huntley Road at Galligan Road, Kane County Section No. 08-00112-00-CH
- C. **Resolution:** Approving a Phase II Engineering Services Agreement with HDR Engineering, Inc. of Chicago, Illinois for Randall Road at Weld Road/US 20 Intersection Improvements, Kane County Section No. 14-00446-00-CH
- D. **Resolution:** Approving a Phase II Engineering Services Agreement with Christopher B. Burke Engineering, Ltd. for Stearns Road (Stage 5A) at Randall Road Intersection Improvement, Kane County Section No. 14-00214-28-CH
- E. **Resolution:** Approving a Phase III Construction Engineering Services Agreement with Tecma Associates, Inc. of Chicago, Illinois for Peplow Road over Tributary of Virgil Ditch No. 3, Kane County Section No. 08-00383-00-BR
- F. **Resolution:** Approving an Intergovernmental Agreement Between the Illinois State Toll Highway Authority and the County of Kane for I-88 Bridge Improvements, Kane County Section No. 17-00483-00-BR
- 9. Reports Placed On File
- **10. Executive Session**