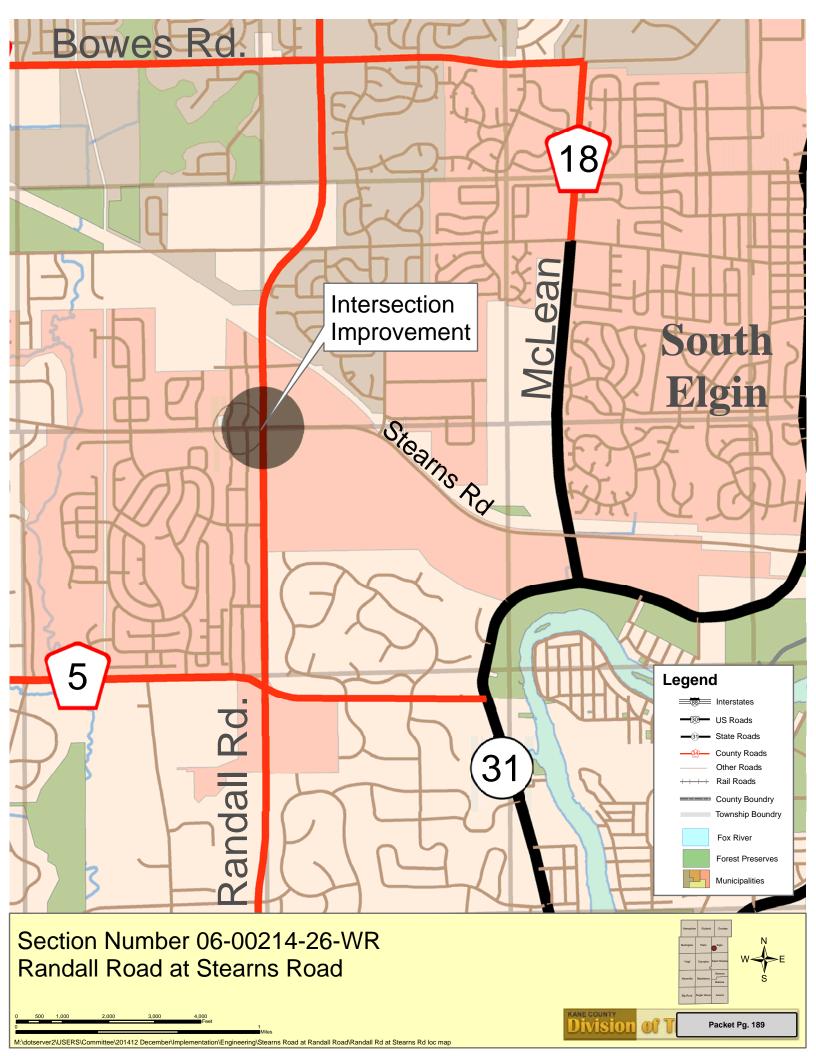

#### 8. Project Implementation

- A. Project Implementation Report
- B. **Resolution:** Approving an Intergovernmental Agreement with the State of Illinois for Phase III Construction for Huntley Road at Galligan Road, Kane County Section No. 08-00112-00-CH
- C. **Resolution:** Approving a Phase II Engineering Services Agreement with HDR Engineering, Inc. of Chicago, Illinois for Randall Road at Weld Road/US 20 Intersection Improvements, Kane County Section No. 14-00446-00-CH
- D. **Resolution:** Approving a Phase II Engineering Services Agreement with Christopher B. Burke Engineering, Ltd. for Stearns Road (Stage 5A) at Randall Road Intersection Improvement, Kane County Section No. 14-00214-28-CH
- E. **Resolution:** Approving a Phase III Construction Engineering Services Agreement with Tecma Associates, Inc. of Chicago, Illinois for Peplow Road over Tributary of Virgil Ditch No. 3, Kane County Section No. 08-00383-00-BR
- F. **Resolution:** Approving an Intergovernmental Agreement Between the Illinois State Toll Highway Authority and the County of Kane for I-88 Bridge Improvements, Kane County Section No. 17-00483-00-BR
- 9. Reports Placed On File
- **10. Executive Session**