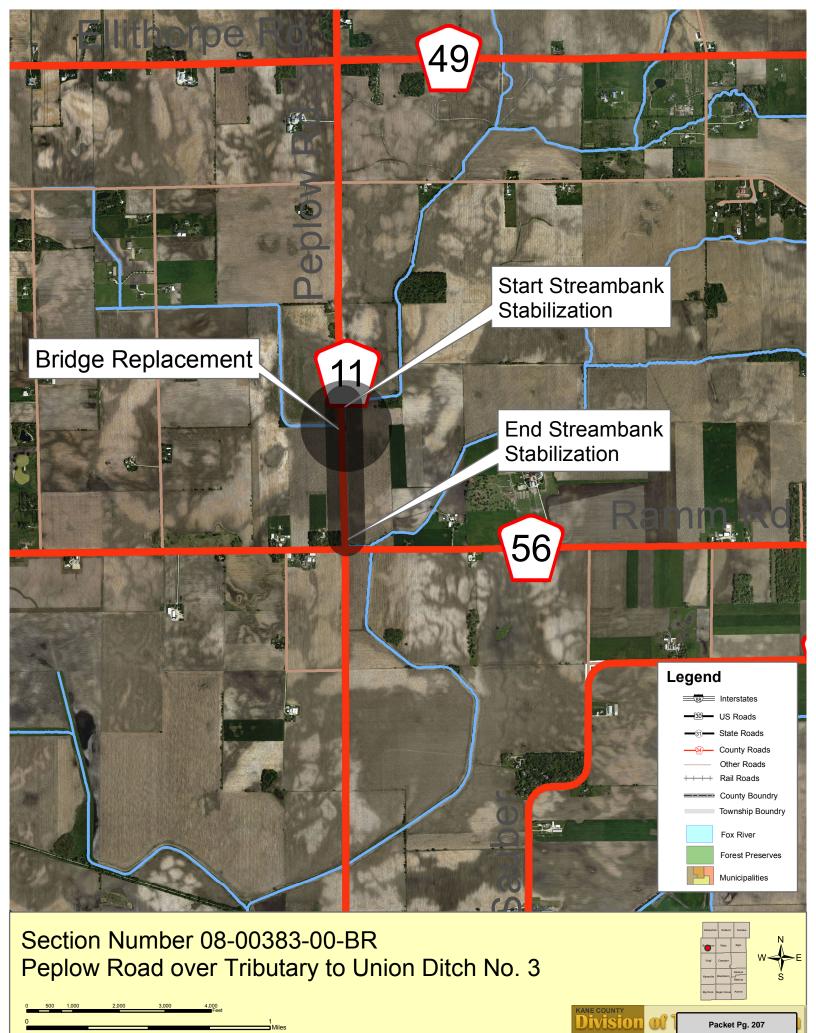

#### 8. Project Implementation

- A. Project Implementation Report
- B. **Resolution:** Approving an Intergovernmental Agreement with the State of Illinois for Phase III Construction for Huntley Road at Galligan Road, Kane County Section No. 08-00112-00-CH
- C. **Resolution:** Approving a Phase II Engineering Services Agreement with HDR Engineering, Inc. of Chicago, Illinois for Randall Road at Weld Road/US 20 Intersection Improvements, Kane County Section No. 14-00446-00-CH
- D. **Resolution:** Approving a Phase II Engineering Services Agreement with Christopher B. Burke Engineering, Ltd. for Stearns Road (Stage 5A) at Randall Road Intersection Improvement, Kane County Section No. 14-00214-28-CH
- E. **Resolution:** Approving a Phase III Construction Engineering Services Agreement with Tecma Associates, Inc. of Chicago, Illinois for Peplow Road over Tributary of Virgil Ditch No. 3, Kane County Section No. 08-00383-00-BR
- F. **Resolution:** Approving an Intergovernmental Agreement Between the Illinois State Toll Highway Authority and the County of Kane for I-88 Bridge Improvements, Kane County Section No. 17-00483-00-BR
- 9. Reports Placed On File
- **10. Executive Session**