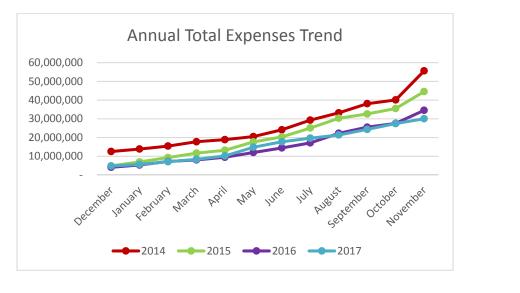

#### Transportation Committee Expenditure Report - Summary Through December 31, 2017 (8.3% YTD, 7.69% Payroll)

|       |                              |                               |                         | Total Amended<br>Budget |                            |                     |              |
|-------|------------------------------|-------------------------------|-------------------------|-------------------------|----------------------------|---------------------|--------------|
|       |                              | Current Month<br>Transactions | Total Amended<br>Budget | excluding Net<br>Income | YTD Actual<br>Transactions | YTD<br>Encumbrances | Total % Used |
| 520 T | ransportation                | 4,313,649                     | 117,055,511             | 102,555,511             | 4,313,649                  | 12,622,847          | 4.21%        |
|       | County Highway               | 500,740                       | 7,547,604               | 7,547,604               | 500,740                    | 360,647             | 6.63%        |
| 301   | County Bridge                | 0                             | 360,000                 | 360,000                 | 0                          | 0                   | 0.00%        |
| 302   | Motor Fuel Tax               | 3,732,801                     | 14,472,570              | 14,472,570              | 3,732,801                  | 1,917,200           | 25.79%       |
| 303   | County Highway Matching      | 0                             | 67,270                  | 67,270                  | 0                          | 2,145               | 0.00%        |
| 304   | Motor Fuel Local Option      | 50,258                        | 16,341,879              | 16,341,879              | 50,258                     | 430,042             | 0.31%        |
| 305   | Transportation Sales Tax     | 0                             | 37,530,324              | 37,530,324              | 0                          | 700,236             | 0.00%        |
| 540   | Transportation Capital       | 29,850                        | 2,300,243               | 2,300,243               | 29,850                     | 0                   | 1.30%        |
| 550   | Aurora Area Impact Fees      | 0                             | 21,500                  | 21,500                  | 0                          | 0                   | 0.00%        |
| 553   | Northwest Impact Fees        | 0                             | 26,500                  | 26,500                  | 0                          | 0                   | 0.00%        |
| 554   | Southwest Impact Fees        | 0                             | 352,000                 | 352,000                 | 0                          | 0                   | 0.00%        |
| 556   | Upper Fox Impact Fees        | 0                             | 443,651                 | 443,651                 | 0                          | 9,212,576           | 0.00%        |
| 559   | Central Impact Fees          | 0                             | 2,195,630               | 2,195,630               | 0                          | 0                   | 0.00%        |
| 560   | South Impact Fees            | 0                             | 2,866,629               | 2,866,629               | 0                          | 0                   | 0.00%        |
| 551   | Campton Hills Impact Fees    | 0                             | 260,491                 | 260,491                 | 0                          | 0                   | 0.00%        |
| 552   | Greater Elgin Impact Fees    | 0                             | 81,500                  | 81,500                  | 0                          | 0                   | 0.00%        |
| 555   | Tri-Cities Impact Fees       | 0                             | 223,750                 | 223,750                 | 0                          | 0                   | 0.00%        |
| 558   | North Impact Fees            | 0                             | 1,953,470               | 1,953,470               | 0                          | 0                   | 0.00%        |
| 557   | West Central Impact Fees     | 0                             | 10,500                  | 10,500                  | 0                          | 0                   | 0.00%        |
| 515   | Longmeadow Bond Construction | 0                             | 30,000,000              | 15,500,000              | 0                          | 0                   | 0.00%        |
| Grand | l Total                      | 4,313,649                     | 117,055,511             | 102,555,511             | 4,313,649                  | 12,622,847          | 4.21%        |