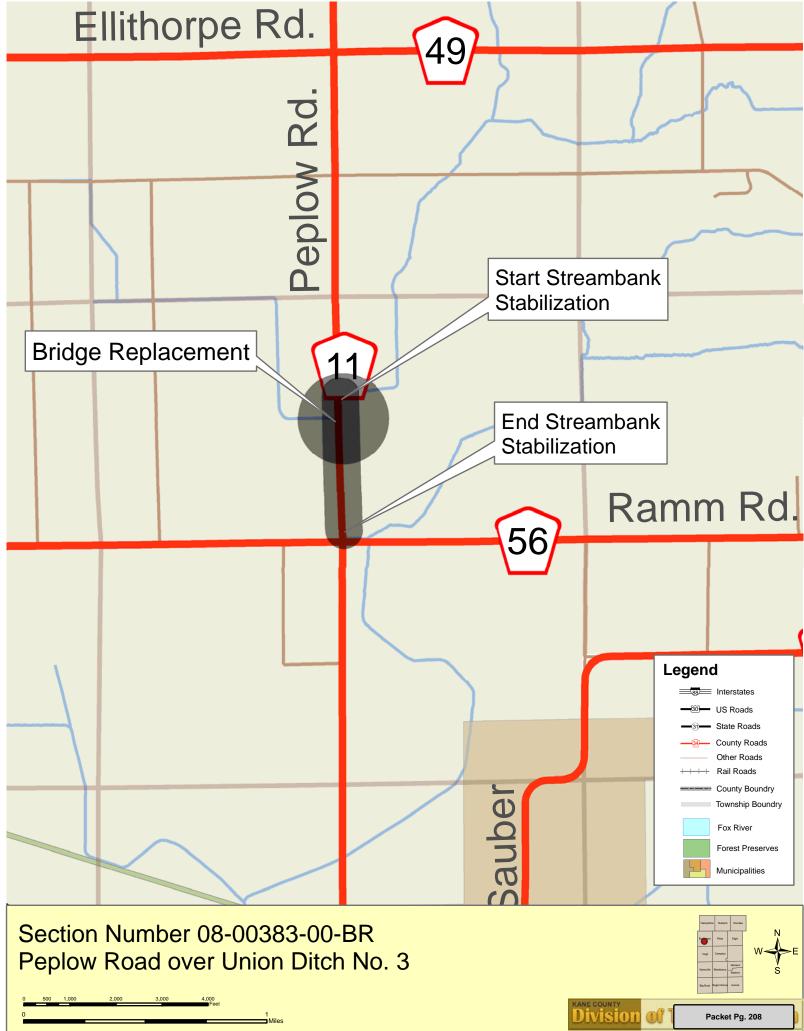

#### 8. Project Implementation

- A. Project Implementation Report
- B. **Resolution:** Approving an Intergovernmental Agreement with the State of Illinois for Phase III Construction for Huntley Road at Galligan Road, Kane County Section No. 08-00112-00-CH
- C. **Resolution:** Approving a Phase II Engineering Services Agreement with HDR Engineering, Inc. of Chicago, Illinois for Randall Road at Weld Road/US 20 Intersection Improvements, Kane County Section No. 14-00446-00-CH
- D. **Resolution:** Approving a Phase II Engineering Services Agreement with Christopher B. Burke Engineering, Ltd. for Stearns Road (Stage 5A) at Randall Road Intersection Improvement, Kane County Section No. 14-00214-28-CH
- E. **Resolution:** Approving a Phase III Construction Engineering Services Agreement with Tecma Associates, Inc. of Chicago, Illinois for Peplow Road over Tributary of Virgil Ditch No. 3, Kane County Section No. 08-00383-00-BR
- F. **Resolution:** Approving an Intergovernmental Agreement Between the Illinois State Toll Highway Authority and the County of Kane for I-88 Bridge Improvements, Kane County Section No. 17-00483-00-BR
- 9. Reports Placed On File
- **10. Executive Session**