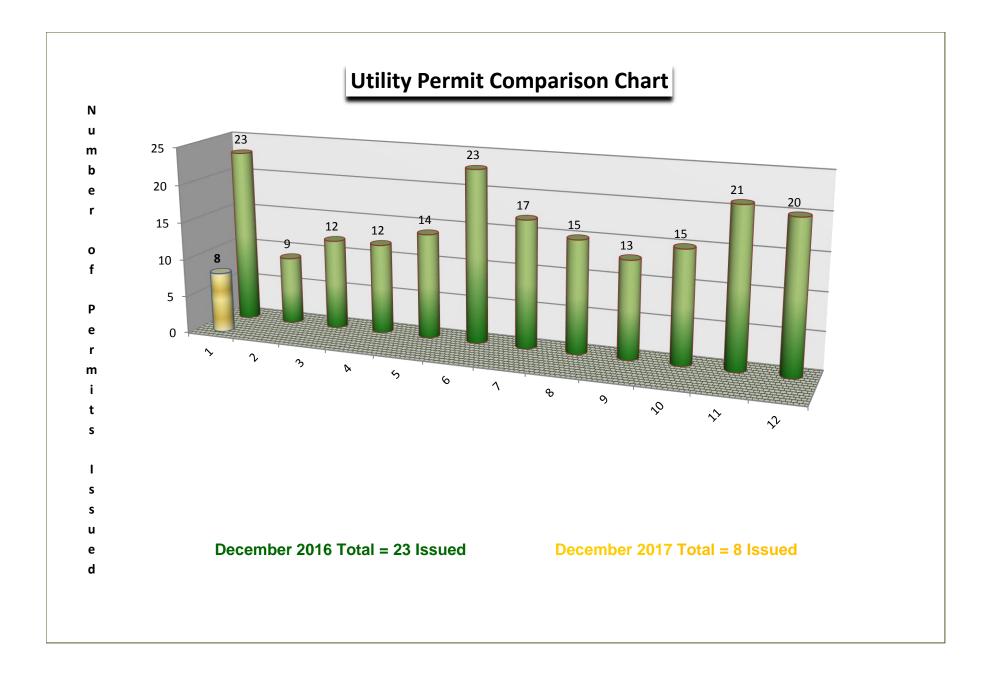

|                            |              |
| Oct                      |         |                |       |         |        |        |    |        |            |                    |                                  |            |        |        |                            |              |
| Nov                      |         |                |       |         |        |        |    |        |            |                    |                                  |            |        |        |                            |              |
| Total thru December 2017 | 8       | 0              | 0     | 0       | 0      | 0      | 0  |        | 0          | 0                  | 0                                |            | 100    | 14     | \$ 16,510.00               | \$ 6,050.00  |









## **Access Status Log**

41W011 Burlington Road, Saint Charles 60175 Phone: (630) 584-1171 Fax: (630) 584-5239

**County of Kane** 

Projects from: 9/1/2017 to 12/31/2017

| Permit Number   | Permit Type                       | Highway Name   | Development<br>Name       | Date Issued | Expiration Date | Status |
|-----------------|-----------------------------------|----------------|---------------------------|-------------|-----------------|--------|
| PLTA20170000510 | Utility Modif or New<br>Const     | Plank Rd       | Nicor                     | 09/06/2017  | 12/05/2017      | Issued |
| PLTA20170000510 | Utility Permit<br>Extension       | Plank Rd       | Nicor                     | 09/06/2017  | 03/05/2018      | Issued |
| PLTA20170000575 | Utility Modif or New<br>Const