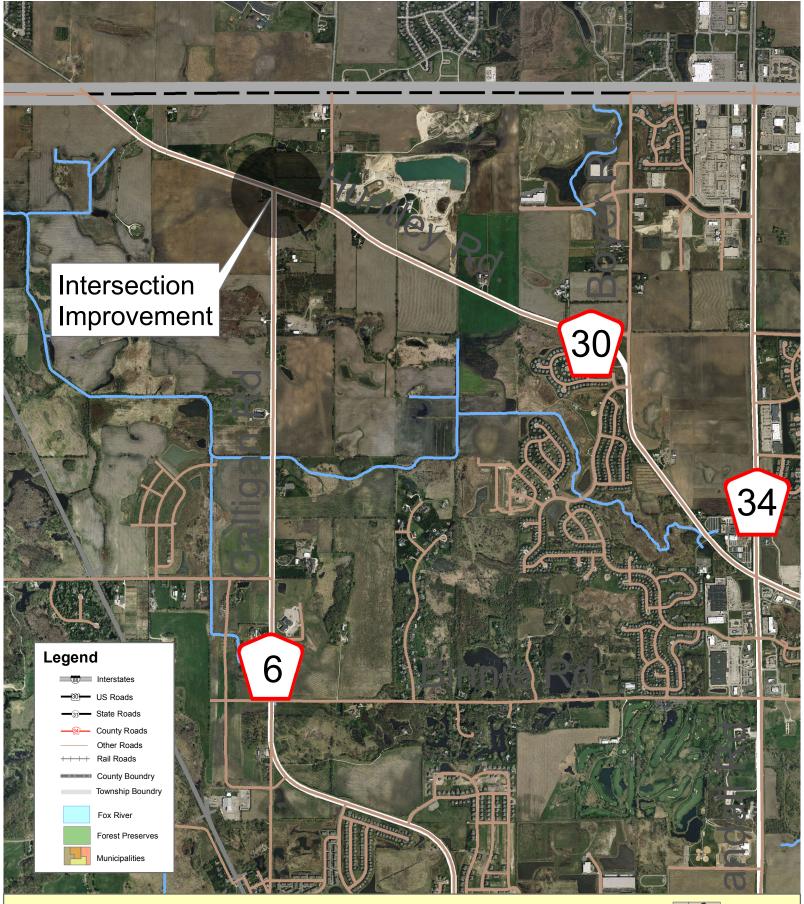

#### 8. Project Implementation

- A. Project Implementation Report
- B. **Resolution:** Approving an Intergovernmental Agreement with the State of Illinois for Phase III Construction for Huntley Road at Galligan Road, Kane County Section No. 08-00112-00-CH
- C. **Resolution:** Approving a Phase II Engineering Services Agreement with HDR Engineering, Inc. of Chicago, Illinois for Randall Road at Weld Road/US 20 Intersection Improvements, Kane County Section No. 14-00446-00-CH
- D. **Resolution:** Approving a Phase II Engineering Services Agreement with Christopher B. Burke Engineering, Ltd. for Stearns Road (Stage 5A) at Randall Road Intersection Improvement, Kane County Section No. 14-00214-28-CH
- E. **Resolution:** Approving a Phase III Construction Engineering Services Agreement with Tecma Associates, Inc. of Chicago, Illinois for Peplow Road over Tributary of Virgil Ditch No. 3, Kane County Section No. 08-00383-00-BR
- F. **Resolution:** Approving an Intergovernmental Agreement Between the Illinois State Toll Highway Authority and the County of Kane for I-88 Bridge Improvements, Kane County Section No. 17-00483-00-BR
- 9. Reports Placed On File
- **10. Executive Session**