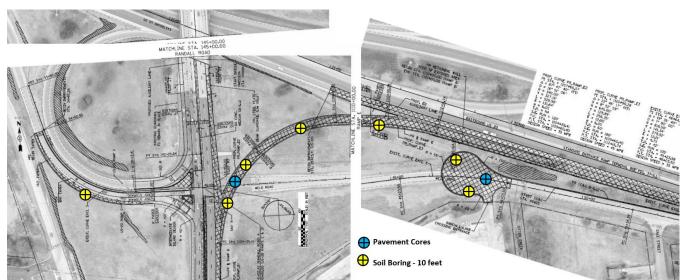

#### 8. Project Implementation

- A. Project Implementation Report
- B. **Resolution:** Approving an Intergovernmental Agreement with the State of Illinois for Phase III Construction for Huntley Road at Galligan Road, Kane County Section No. 08-00112-00-CH
- C. **Resolution:** Approving a Phase II Engineering Services Agreement with HDR Engineering, Inc. of Chicago, Illinois for Randall Road at Weld Road/US 20 Intersection Improvements, Kane County Section No. 14-00446-00-CH
- D. **Resolution:** Approving a Phase II Engineering Services Agreement with Christopher B. Burke Engineering, Ltd. for Stearns Road (Stage 5A) at Randall Road Intersection Improvement, Kane County Section No. 14-00214-28-CH
- E. **Resolution:** Approving a Phase III Construction Engineering Services Agreement with Tecma Associates, Inc. of Chicago, Illinois for Peplow Road over Tributary of Virgil Ditch No. 3, Kane County Section No. 08-00383-00-BR
- F. **Resolution:** Approving an Intergovernmental Agreement Between the Illinois State Toll Highway Authority and the County of Kane for I-88 Bridge Improvements, Kane County Section No. 17-00483-00-BR
- 9. Reports Placed On File
- **10. Executive Session**