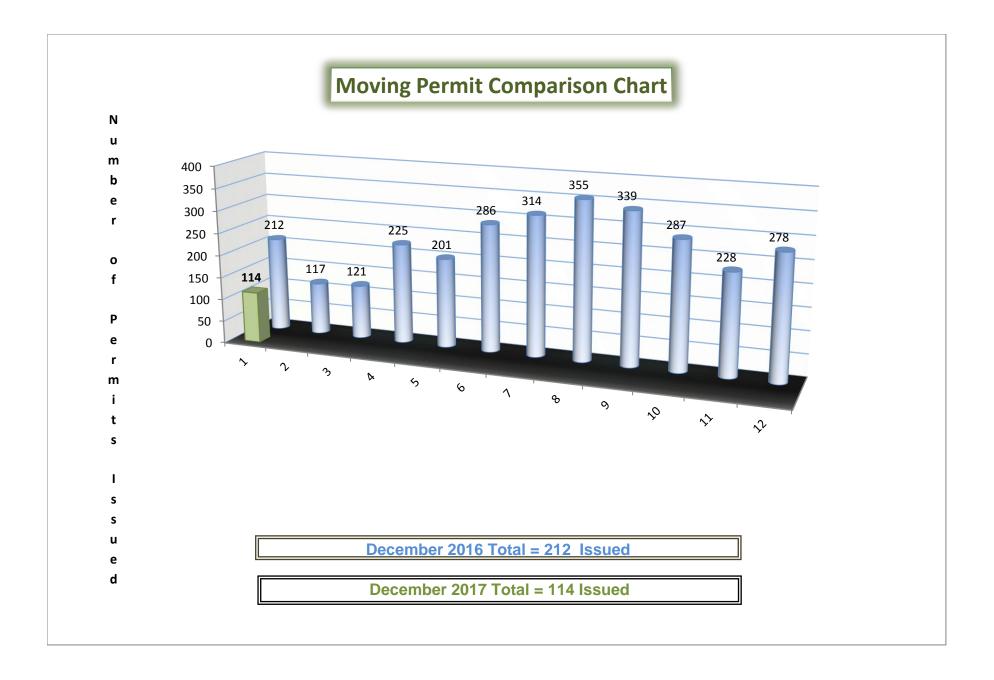

|              |
| Oct                      |         |                |       |         |        |        |    |        |            |                    |                                  |            |        |        |                            |              |
| Nov                      |         |                |       |         |        |        |    |        |            |                    |                                  |            |        |        |                            |              |
| Total thru December 2017 | 8       | 0              | 0     | 0       | 0      | 0      | 0  |        | 0          | 0                  | 0                                |            | 100    | 14     | \$ 16,510.00               | \$ 6,050.00  |









## **Access Status Log**

41W011 Burlington Road, Saint Charles 60175 Phone: (630) 584-1171 Fax: (630) 584-5239

**County of Kane** 

Projects from: 9/1/2017 to 12/31/2017

| Permit Number   | Permit Type                       | Highway Name   | Development<br>Name       | Date Issued | Expiration Date | Status |
|-----------------|-----------------------------------|----------------|---------------------------|-------------|-----------------|--------|
| PLTA20170000510 | Utility Modif or New<br>Const     | Plank Rd       | Nicor                     | 09/06/2017  | 12/05/2017      | Issued |
| PLTA20170000510 | Utility Permit<br>Extension       | Plank Rd       | Nicor                     | 09/06/2017  | 03/05/2018      | Issued |
| PLTA20170000575 | Utility Modif or New<br>Const     |