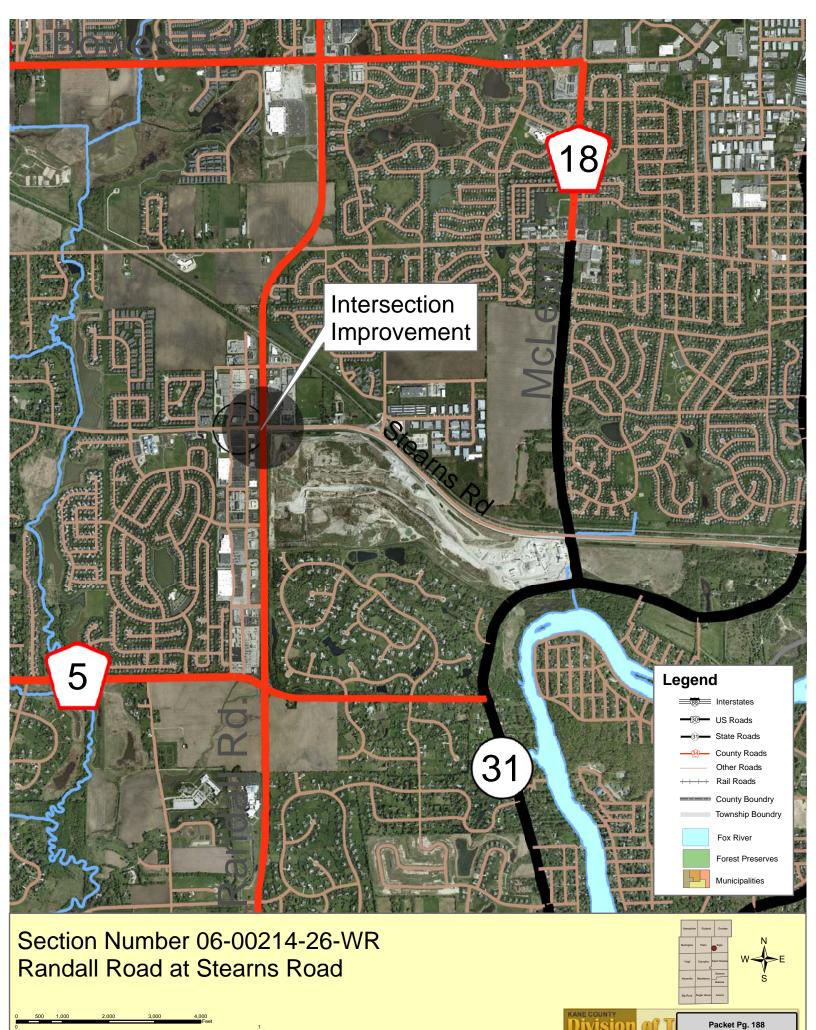

#### 8. Project Implementation

- A. Project Implementation Report
- B. **Resolution:** Approving an Intergovernmental Agreement with the State of Illinois for Phase III Construction for Huntley Road at Galligan Road, Kane County Section No. 08-00112-00-CH
- C. **Resolution:** Approving a Phase II Engineering Services Agreement with HDR Engineering, Inc. of Chicago, Illinois for Randall Road at Weld Road/US 20 Intersection Improvements, Kane County Section No. 14-00446-00-CH
- D. **Resolution:** Approving a Phase II Engineering Services Agreement with Christopher B. Burke Engineering, Ltd. for Stearns Road (Stage 5A) at Randall Road Intersection Improvement, Kane County Section No. 14-00214-28-CH
- E. **Resolution:** Approving a Phase III Construction Engineering Services Agreement with Tecma Associates, Inc. of Chicago, Illinois for Peplow Road over Tributary of Virgil Ditch No. 3, Kane County Section No. 08-00383-00-BR
- F. **Resolution:** Approving an Intergovernmental Agreement Between the Illinois State Toll Highway Authority and the County of Kane for I-88 Bridge Improvements, Kane County Section No. 17-00483-00-BR
- 9. Reports Placed On File
- **10. Executive Session**