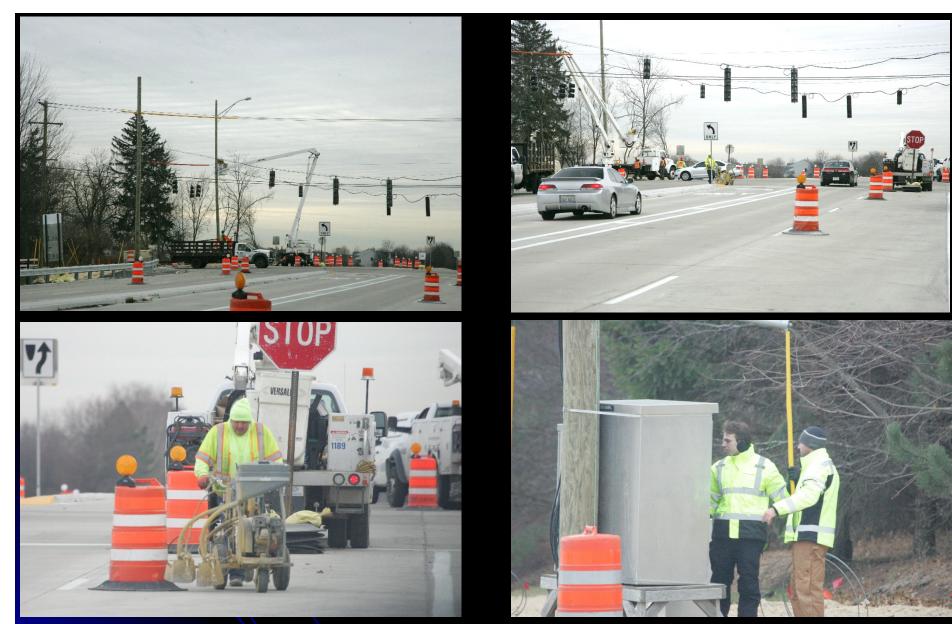

#### 8. Project Implementation

- A. Project Implementation Report
- B. **Resolution:** Approving an Intergovernmental Agreement with the State of Illinois for Phase III Construction for Huntley Road at Galligan Road, Kane County Section No. 08-00112-00-CH
- C. **Resolution:** Approving a Phase II Engineering Services Agreement with HDR Engineering, Inc. of Chicago, Illinois for Randall Road at Weld Road/US 20 Intersection Improvements, Kane County Section No. 14-00446-00-CH
- D. **Resolution:** Approving a Phase II Engineering Services Agreement with Christopher B. Burke Engineering, Ltd. for Stearns Road (Stage 5A) at Randall Road Intersection Improvement, Kane County Section No. 14-00214-28-CH
- E. **Resolution:** Approving a Phase III Construction Engineering Services Agreement with Tecma Associates, Inc. of Chicago, Illinois for Peplow Road over Tributary of Virgil Ditch No. 3, Kane County Section No. 08-00383-00-BR
- F. **Resolution:** Approving an Intergovernmental Agreement Between the Illinois State Toll Highway Authority and the County of Kane for I-88 Bridge Improvements, Kane County Section No. 17-00483-00-BR
- 9. Reports Placed On File
- **10. Executive Session**