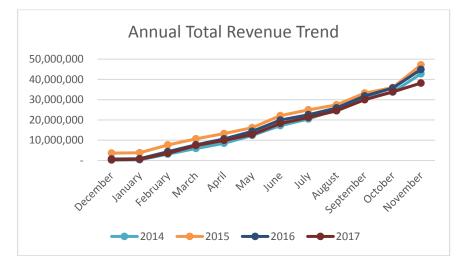

#### Transportation Committee Revenue Report - Summary Through December 31, 2017 (8.3% YTD)

|       |                              |                               |                         | Total Amended<br>Budget   |                            |                     |
|-------|------------------------------|-------------------------------|-------------------------|---------------------------|----------------------------|---------------------|
|       |                              | Current Month<br>Transactions | Total Amended<br>Budget | excluding Cash<br>on Hand | YTD Actual<br>Transactions | Total %<br>Received |
| 520 T | ransportation                | 2,673,152                     | 117,055,511             | 81,785,039                | 2,673,152                  | 3.27%               |
|       | County Highway               | 4,936                         | 7,547,604               | 5,816,609                 | 4,936                      | 0.08%               |
|       | County Bridge                | 0                             | 360,000                 | 329,695                   | 0                          | 0.00%               |
| 302   |                              | 577,047                       | 14,472,570              | 6,383,836                 | 577,047                    | 9.04%               |
| 303   | County Highway Matching      | 0                             | 67,270                  | 65,325                    | 0                          | 0.00%               |
|       | Motor Fuel Local Option      | 828,893                       | 16,341,879              | 9,533,385                 | 828,893                    | 8.69%               |
| 305   | Transportation Sales Tax     | 1,213,304                     | 37,530,324              | 26,484,407                | 1,213,304                  | 4.58%               |
| 515   | Longmeadow Bond Construction | 0                             | 30,000,000              | 30,000,000                | 0                          | 0.00%               |
|       | Transportation Capital       | 0                             | 2,300,243               | 1,086,603                 | 0                          | 0.00%               |
| 550   | Aurora Area Impact Fees      | 156                           | 21,500                  | 21,500                    | 156                        | 0.73%               |
| 551   | Campton Hills Impact Fees    | 0                             | 260,491                 | 79,000                    | 0                          | 0.00%               |
| 552   | Greater Elgin Impact Fees    | 0                             | 81,500                  | 62,329                    | 0                          | 0.00%               |
| 553   | Northwest Impact Fees        | 2,120                         | 26,500                  | 26,500                    | 2,120                      | 8.00%               |
| 554   | Southwest Impact Fees        | 4,521                         | 352,000                 | 42,250                    | 4,521                      | 10.70%              |
| 555   | Tri-Cities Impact Fees       | 1,249                         | 223,750                 | 81,000                    | 1,249                      | 1.54%               |
| 556   | Upper Fox Impact Fees        | 0                             | 443,651                 | 46,500                    | 0                          | 0.00%               |
| 557   | West Central Impact Fees     | 0                             | 10,500                  | 10,100                    | 0                          | 0.00%               |
| 558   | North Impact Fees            | 15,765                        | 1,953,470               | 756,000                   | 15,765                     | 2.09%               |
| 559   | Central Impact Fees          | 14,769                        | 2,195,630               | 354,000                   | 14,769                     | 4.17%               |
| 560   | South Impact Fees            | 10,391                        | 2,866,629               | 606,000                   | 10,391                     | 1.71%               |
| Grand | I Total                      | 2,673,152                     | 117,055,511             | 81,785,039                | 2,673,152                  | 3.27%               |