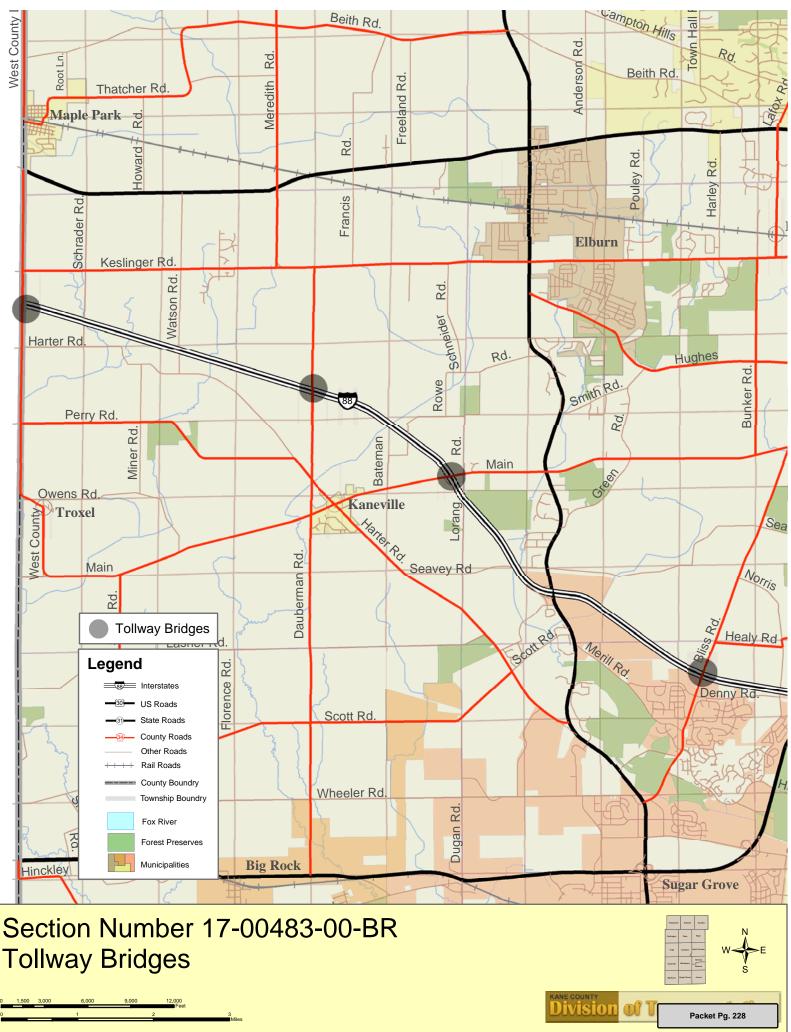

#### 8. Project Implementation

- A. Project Implementation Report
- B. **Resolution:** Approving an Intergovernmental Agreement with the State of Illinois for Phase III Construction for Huntley Road at Galligan Road, Kane County Section No. 08-00112-00-CH
- C. **Resolution:** Approving a Phase II Engineering Services Agreement with HDR Engineering, Inc. of Chicago, Illinois for Randall Road at Weld Road/US 20 Intersection Improvements, Kane County Section No. 14-00446-00-CH
- D. **Resolution:** Approving a Phase II Engineering Services Agreement with Christopher B. Burke Engineering, Ltd. for Stearns Road (Stage 5A) at Randall Road Intersection Improvement, Kane County Section No. 14-00214-28-CH
- E. **Resolution:** Approving a Phase III Construction Engineering Services Agreement with Tecma Associates, Inc. of Chicago, Illinois for Peplow Road over Tributary of Virgil Ditch No. 3, Kane County Section No. 08-00383-00-BR
- F. **Resolution:** Approving an Intergovernmental Agreement Between the Illinois State Toll Highway Authority and the County of Kane for I-88 Bridge Improvements, Kane County Section No. 17-00483-00-BR
- 9. Reports Placed On File
- **10. Executive Session**